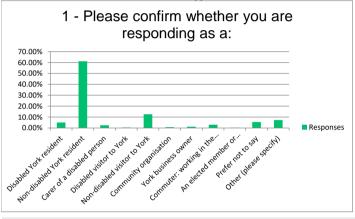

## 1 - Please confirm whether you are responding as a:

| i i lease commit whether you are re    | oponding as a. |     |
|----------------------------------------|----------------|-----|
| Answer Choices                         | Respons        | ses |
| Disabled York resident                 | 4.99%          | 38  |
| Non-disabled York resident             | 61.15%         | 466 |
| Carer of a disabled person             | 2.49%          | 19  |
| Disabled visitor to York               | 0.52%          | 4   |
| Non-disabled visitor to York           | 12.60%         | 96  |
| Community organisation                 | 0.79%          | 6   |
| York business owner                    | 1.18%          | 9   |
| Commuter: working in the city          | 3.02%          | 23  |
| An elected member or parish councillor | 0.39%          | 3   |
| Prefer not to say                      | 5.51%          | 42  |
| Other (please specify)                 | 7.35%          | 56  |
|                                        | Answered       | 762 |
|                                        | Skipped        | 31  |